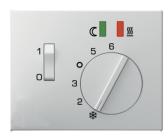

# Centre plate for thermostat for underfloor heating pivoted, Setting knob, Berker K.1, polar white glossy

Technical features

# Equipment

- setting knob with temperature range limitation

### Use

| Differentiation characteristic 1 - Sales | pivoted      |
|------------------------------------------|--------------|
| Differentiation characteristic 2 - Sales | Setting knob |